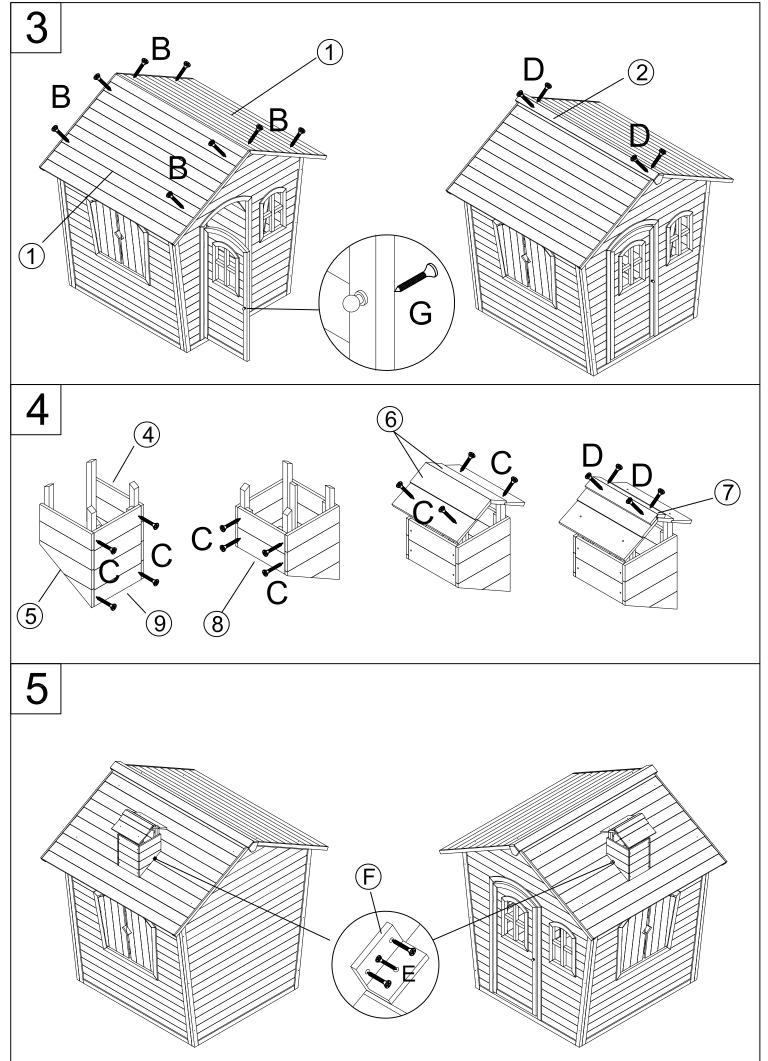

## JLY

|   |   |        | 10                                    |                                       | 1styck          |  |
|---|---|--------|---------------------------------------|---------------------------------------|-----------------|--|
| 1 |   | 2styck | 11                                    |                                       | 2styck          |  |
|   |   |        | Α                                     | 3.5*45                                | 12styck         |  |
|   |   |        | В                                     | 3.5*30                                | 8styck          |  |
|   | * |        | С                                     | 3*23                                  | 12styck         |  |
| 2 |   | 1styck | D                                     | 3*20                                  | 8styck          |  |
|   |   |        | E                                     | 3*12                                  | 6styck          |  |
|   |   |        | F                                     | 6                                     | 2styck          |  |
| 3 |   | 1styck | G<br>1<br>A<br>A                      |                                       | 1styck  ①       |  |
| 4 |   | 1styck | A A A A A A A A A A A A A A A A A A A |                                       |                 |  |
| 5 |   | 1styck |                                       |                                       |                 |  |
| 6 |   | 2styck | 2                                     |                                       |                 |  |
| 7 |   | 1styck |                                       | A A A A A A A A A A A A A A A A A A A |                 |  |
| 8 |   | 1styck |                                       |                                       |                 |  |
| 9 |   | 1styck |                                       | O A                                   | NO:2 <b>-</b> 1 |  |